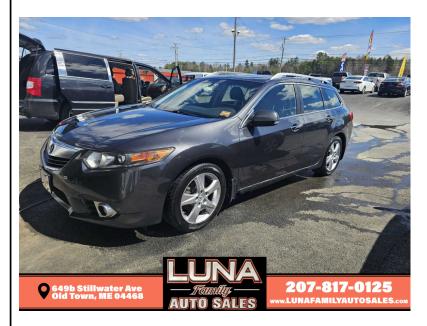

## 2012 ACURA TSX 5-SPD AT W/ TECHNOLOGY PACKAGE

\$7,000

649B STILLWATER AVE OLD TOWN ME,04468

Scan QR Code or Click Here

VIN: JH4CW2H63CC005517

STK#: WAGON

EXTERIOR COLOR: GRAY DRIVETRAIN: FWD

TRIM: 5-SPD AT W/ TECHNOLOGY PACKAGE