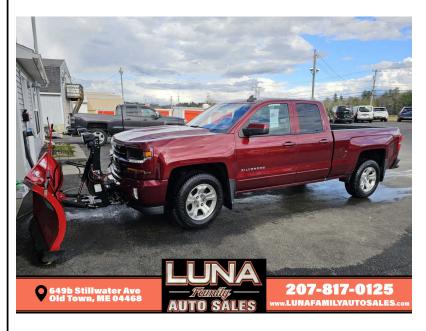

## 2017 CHEVROLET SILVERADO 1500 LT DOUBLE CAB 4WD

649B STILLWATER AVE OLD TOWN ME,04468

\$22,995

VIN: 1GCVKREC3HZ198698 STK#: BOSS V PLOW EXTERIOR COLOR: BURGUNDY DRIVETRAIN: 4WD TRIM: LT DOUBLE CAB 4WD CONDITION: USED MPG HIGHWAY: 22

COLOR: BURGUNDY MILEAGE: 127534 INTERIOR COLOR: BLACK TRANSMISSION: AUTOMATIC ENGINE: 5.3L V8 OHV 16V MPG CITY: 17

Child Safety Door LocksPower Door LocksVehicle Stability Control SystemDriver AirbagSide Head Curtain AirbagKeyless EntryTilt SteeringLeather Steering WheelTrip ComputerAM/FM RadioFront Split Bench SeatCargo Area TiedownsAlloy WheelsPower Windows