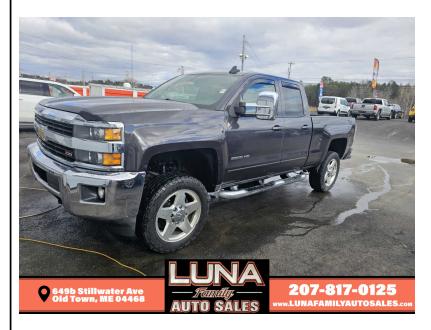

## 2015 CHEVROLET SILVERADO 2500HD LT DOUBLE CAB SHORT BOX 4WD

\$27,995

649B STILLWATER AVE OLD TOWN ME,04468

Scan QR Code or Click Here

VIN: 1GC2KVEG2FZ533574

STK#: HD Z71

**EXTERIOR COLOR: GRAY DRIVETRAIN: 4WD** 

TRIM: LT DOUBLE CAB SHORT BOX 4WD

**CONDITION: USED** 

**COLOR: GRAY MILEAGE: 131584** 

INTERIOR COLOR: BLACK TRANSMISSION: AUTOMATIC **ENGINE: 6.0L V8 OHV 16V FFV** 

Locking Pickup Truck Child Safety Door Locks Power Door Locks Vehicle Anti-Theft Tailgate 4WD/AWD **ABS Brakes Electronic Brake Assistance Traction Control** Vehicle Stability Control System Driver Airbag Front Side Airbag Passenger Airbag Side Head Curtain Airbag **Keyless Entry** Air Conditioning Cruise Control