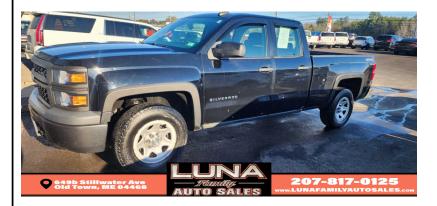

## 2015 CHEVROLET SILVERADO 1500 WORK TRUCK DOUBLE CAB 4WD

\$

649B STILLWATER AVE OLD TOWN ME,04468

VIN: 1GCVKPEC4FZ411188 STK#: PLOW TRUCK EXTERIOR COLOR: BLACK DRIVETRAIN: 4WD

TRIM: WORK TRUCK DOUBLE CAB 4WD

CONDITION: USED MPG HIGHWAY: 24

COLOR: BLACK MILEAGE: 70504

> INTERIOR COLOR: GREY TRANSMISSION: AUTOMATIC ENGINE: 5.3L V8 OHV 16V

MPG CITY: 18