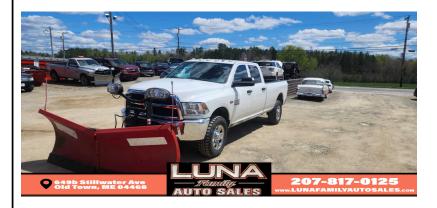

## 2016 RAM 2500 TRADESMAN CREW CAB LWB 4WD

## \$26,995

649B STILLWATER AVE OLD TOWN ME,04468

VIN: 3C6UR5HJ3GG124567 STK#: PLOW EXTERIOR COLOR: WHITE DRIVETRAIN: 4WD TRIM: TRADESMAN CREW CAB LWB 4WD CONDITION: USED

Child Safety Door Locks Vehicle Stability Control System Side Head Curtain Airbag Steering Wheel Mounted Controls Front Split Bench Seat Power Door Locks Driver Airbag Cruise Control Tire Pressure Monitor Steel Wheels ABS Brakes Front Side Airbag Tachometer Trip Computer Power Windows

**MILEAGE: 122485** 

ENGINE: 6.4L V8

INTERIOR COLOR: BLACK TRANSMISSION: AUTOMATIC

> Traction Control Passenger Airbag Tilt Steering AM/FM Radio Interval Wipers