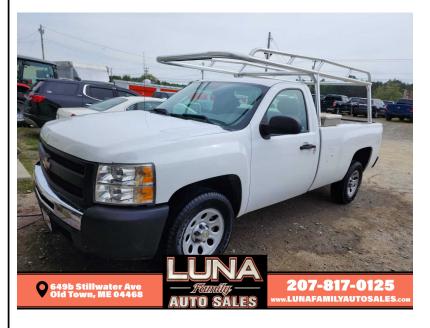

## 2012 CHEVROLET SILVERADO 1500 WORK TRUCK 2WD

649B STILLWATER AVE OLD TOWN ME,04468

Scan QR Code or Click Here

VIN: 1GCNCPEX6CZ130263 STK#: WORKTRUCK EXTERIOR COLOR: WHITE

DRIVETRAIN: RWD

TRIM: WORK TRUCK 2WD