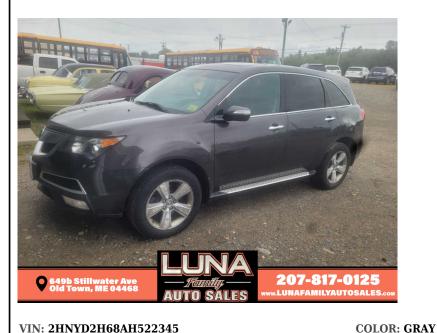

## **2010 ACURA MDX TECH PACKAGE**

VIN: 2HNYD2H68AH522345 STK#: MDXSH EXTERIOR COLOR: GRAY DRIVETRAIN: AWD TRIM: TECH PACKAGE CONDITION: USED MPG HIGHWAY: 21

> Power Door Locks Electronic Brake Assistance

**MILEAGE: 179520** 

**INTERIOR COLOR: BLACK** 

4WD/AWD Vehicle Stability Control System Side Head Curtain Airbag Separate Driver/Front Passenger Climate Controls

Tilt Steering Column

Telescopic Steering Column Tire Pressure Monitor

## \$10,995

649B STILLWATER AVE OLD TOWN ME,04468

TRANSMISSION: AUTOMATIC ENGINE: 3.7L V6 SOHC 24V MPG CITY: 16

Child Safety Door Locks ABS Brakes Driver Airbag

Electronic Parking Aid

**Cruise Control** 

Leather Steering Wheel