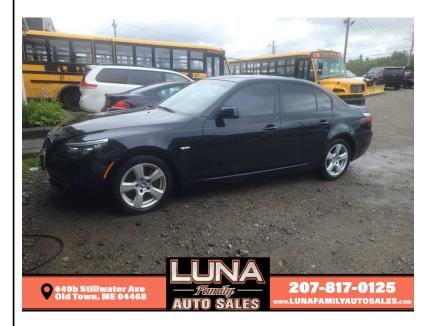

## **2008 BMW 5-SERIES 535XI**

\$8,995

649B STILLWATER AVE OLD TOWN ME,04468

Scan QR Code or Click Here

Power Sunroof

Fog Lights

VIN: WBANV93548CW51514

STK#: 6SPD525

**EXTERIOR COLOR: BLACK** 

DRIVETRAIN: AWD

**TRIM: 535XI** 

CONDITION: USED

**MPG HIGHWAY: 25** 

Rear Window Defogger

COLOR: BLACK

**MILEAGE: 147421** 