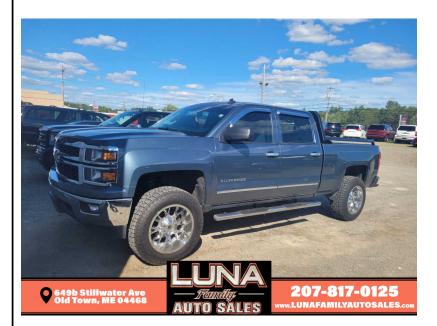

## 2014 CHEVROLET SILVERADO 1500 1LT CREW CAB 4WD

\$25,995

649B STILLWATER AVE OLD TOWN ME,04468

Scan QR Code or Click Here

VIN: 3GCUKREC1EG154612 STK#: LIFTEDCHEVY EXTERIOR COLOR: BLUE DRIVETRAIN: 4WD

TRIM: 1LT CREW CAB 4WD

CONDITION: USED MPG HIGHWAY: 22

COLOR: BLUE MILEAGE: 142356

INTERIOR COLOR: GRAY
TRANSMISSION: AUTOMATIC
ENGINE: 5.3L V8 OHV 16V

**MPG CITY: 16 - 17** 

Locking Pickup Truck Child Safety Door Locks Power Door Locks Vehicle Anti-Theft Tailgate 4WD/AWD **ABS Brakes Electronic Brake Assistance Traction Control** Vehicle Stability Control System Driver Airbag Front Side Airbag Passenger Airbag Side Head Curtain Airbag **Keyless Entry** Air Conditioning Cruise Control Steering Wheel Mounted Tachometer Tilt Steering Tilt Steering Column Controls