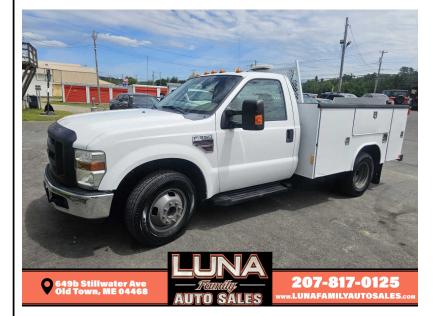

## 2008 FORD F-350 SD XL DRW 2WD

653 STILLWATER AVE OLD TOWN ME,04468

Scan QR Code or Click Here

VIN: 1FDWF36RX8EC54163 STK#: SERVICE TRUCK EXTERIOR COLOR: WHITE

DRIVETRAIN: RWD
TRIM: XL DRW 2WD

CONDITION: USED

COLOR: WHITE MILEAGE: 81070

INTERIOR COLOR: GREY TRANSMISSION: AUTOMATIC

**ENGINE: 6.4L V8 OHV 32V TURBO DIESEL** 